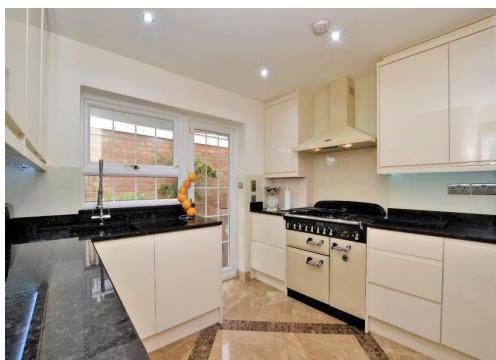

The accommodation comprises four bedrooms each with fitted wardrobes, an en-suite wet room, a stylish family bathroom suite, ample loft storage space, a living room with feature fireplace, a dining room, a conservatory with mosaic tiled flooring, a contemporary fitted kitchen, and a South facing rear garden.