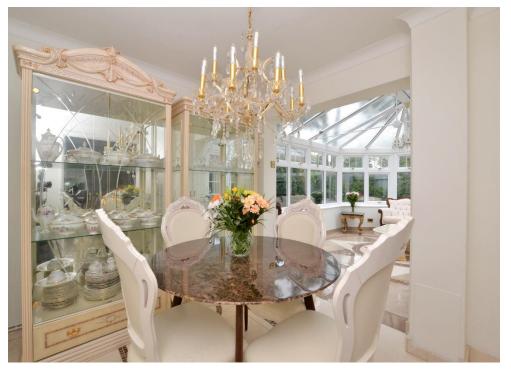

The accommodation comprises four bedrooms each with fitted wardrobes, an en-suite wet room, a stylish family bathroom suite, ample loft storage space, a living room with feature fireplace, a dining room, a conservatory with mosaic tiled flooring, a contemporary fitted kitchen, and a South facing rear garden.