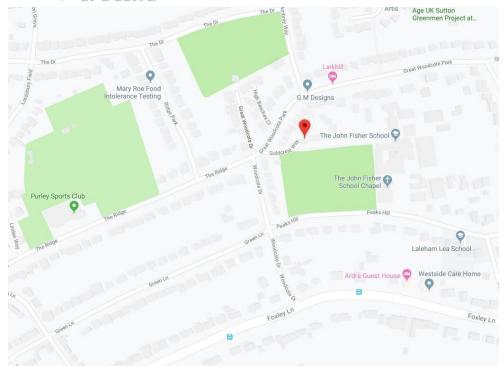

Furthermore, this property sits within a close proximity of a number of well-regarded primary & secondary schools, including Wallington Girls School, John Fisher School, and Wilson's Boys School but to name a few. Additionally, this property sits equidistant of both Purley & Wallington town centres with their wide array of shops, cafes and restaurants. In our opinion this property would make a wonderful family home.