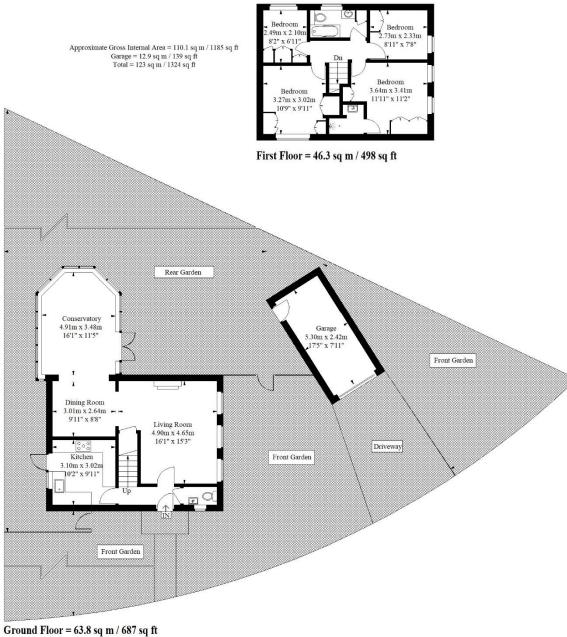

The accommodation comprises four bedrooms each with fitted wardrobes, an en-suite wet room, a stylish family bathroom suite, ample loft storage space, a living room with feature fireplace, a dining room, a conservatory with mosaic tiled flooring, a contemporary fitted kitchen, and a South facing rear garden.